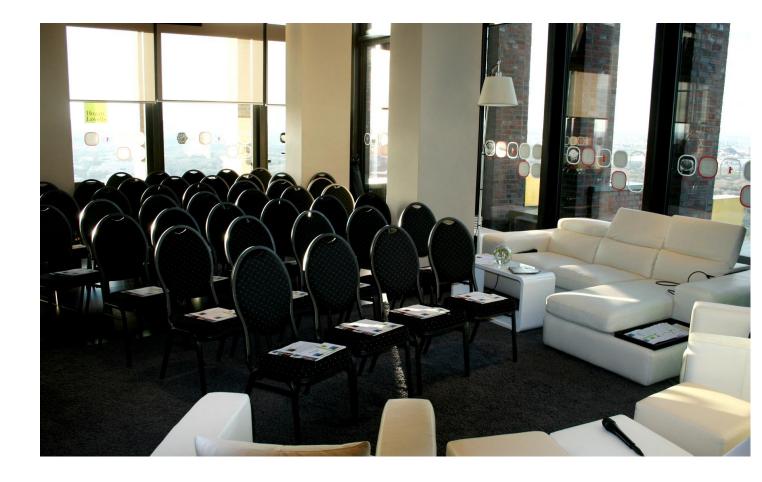

### **EVENTLOCATION (24th floor)**

- Panoramic view through floor-toceiling windows
- Access with the fastest elevator in Europe
- Exhibition "VIEWS OF BERLIN at Potsdamer Platz"
- 150sq m Indoor-/180sq m Outdoor Area
- Rentable in smaller spaces
- Unseated functions for up to 200
  Pax
- Seated functions for up to 80 Pax
- Interior is completely furnished
- Smoking area outdoor

PANORAMACAFÉ

Regular seating in daily operation

- 50 coffee chairs
- 21 bar stools
- 7 coffee tables, angular
- 8 coffee tables, round
- 9 standing tables, round

Event with standing reception, mixed seating

- Capacity with mixed seating inside 170 Pax
- Capacity with outdoor terraces
- 250 Pax 450 Pax

Events with seated dinner

- T shape with 30 seats
- Tables from 10 to 70 seats

Caterer Cooperation with

- Sellin & Friends
- Berlin Cuisine
- Blauer Hummer
- Hyatt