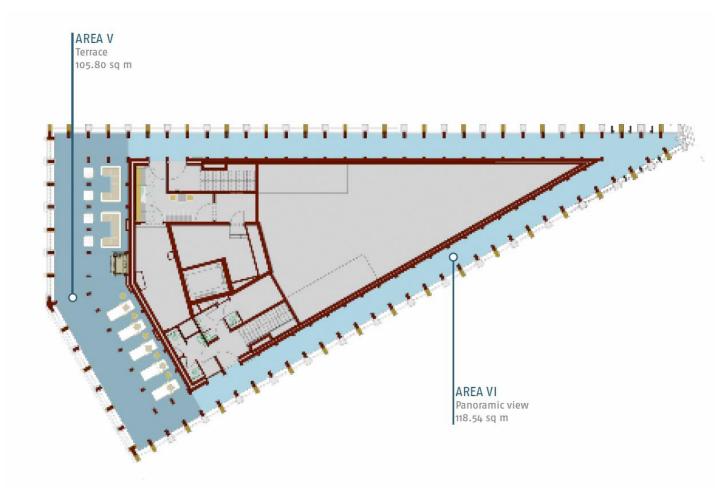

### **EVENTLOCATION (24th floor)**

- Panoramic view through floor-toceiling windows
- Access with the fastest elevator in Europe
- Exhibition "VIEWS OF BERLIN at Potsdamer Platz"
- 150sq m Indoor-/180sq m Outdoor Area
- Rentable in smaller spaces
- Unseated functions for up to 200
  Pax
- Seated functions for up to 80 Pax
- Interior is completely furnished
- Smoking area outdoor

#### **ROOF TERRACE**

- Panoramic view over the whole of Berlin
- 230m² outdoor area, incl. tour
- Standing receptionup to 200 Pax
- Seated Dinner up to 30 Pax
- Dump waiter to 24th floor