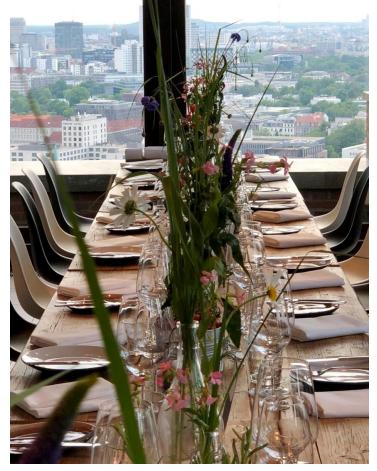

#### **ROOF TERRACE**

- Panoramic view over the whole of Berlin
- 230m² outdoor area, incl. tour
- Standing receptionup to 200 Pax
- Seated Dinner up to 30 Pax
- Dump waiter to 24th floor

# **ROOF TERRACE (25th floor)**

Sun Terrace

Experience the most beautiful sunsets with the best views over Berlin.

Photos: Vincent Mosch & PANORAMAPUNKT