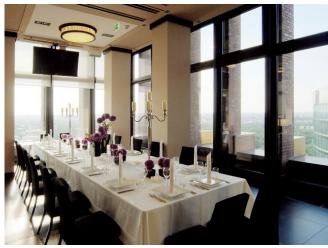

### **EVENTLOCATION (24th floor)**

- Panoramic view through floor-toceiling windows
- Access with the fastest elevator in Europe
- Exhibition "VIEWS OF BERLIN at Potsdamer Platz"
- 150sq m Indoor-/180sq m Outdoor Area
- Rentable in smaller spaces
- Unseated functions for up to 200
  Pax
- Seated functions for up to 80 Pax
- Interior is completely furnished
- Smoking area outdoor