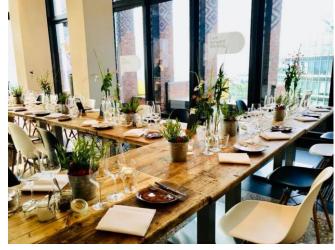

PANORAMACAFÉ

Regular seating in daily operation

- 50 coffee chairs
- 21 bar stools
- 7 coffee tables, angular
- 8 coffee tables, round
- 9 standing tables, round

Event with standing reception, mixed seating

- Capacity with mixed seating inside 170 Pax
- Capacity with outdoor terraces
- 250 Pax 450 Pax

Events with seated dinner

- T shape with 30 seats
- Tables from 10 to 70 seats

Caterer Cooperation with

- Sellin & Friends
- Berlin Cuisine
- Blauer Hummer
- Hyatt

You are also welcome to bring your own caterer.

Events with seated dinner

- Round tables with 8-10 seats,
  covered with slipcovers and
  candelabra decorations
- capacity max. 70 Pax

Free Wedding ceremony, a secular one alternative to the church wedding