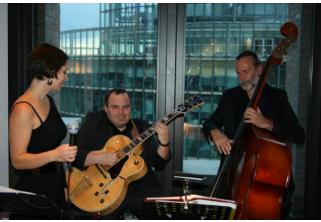

- Event with DJ
- Suspended acoustic ceiling
- Sound system with various media connections
- live band

- 24th Floor
- Weatherproof
- BBQ
- Smoking Area

The Highlights of Berlin close enough to touch.