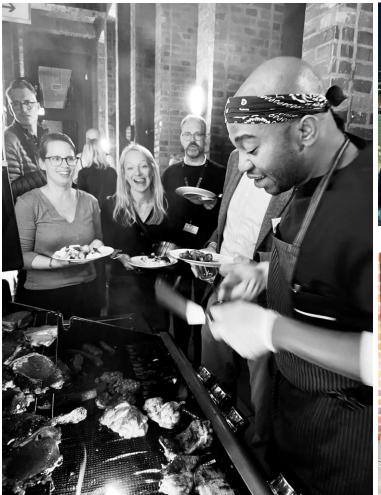

PANORAMACAFÉ

Regular seating in daily operation

- 50 coffee chairs
- 21 bar stools
- 7 coffee tables, angular
- 8 coffee tables, round
- 9 standing tables, round

Event with standing reception, mixed seating

- Capacity with mixed seating inside 170 Pax
- Capacity with outdoor terraces
- 250 Pax 450 Pax

Events with seated dinner

- T shape with 30 seats
- Tables from 10 to 70 seats

Caterer Cooperation with

- Sellin & Friends
- Berlin Cuisine
- Blauer Hummer
- Hyatt

You are also welcome to bring your own caterer.

Events with seated dinner

- Round tables with 8-10 seats,
  covered with slipcovers and
  candelabra decorations
- capacity max. 70 Pax

Free Wedding ceremony, a secular one alternative to the church wedding