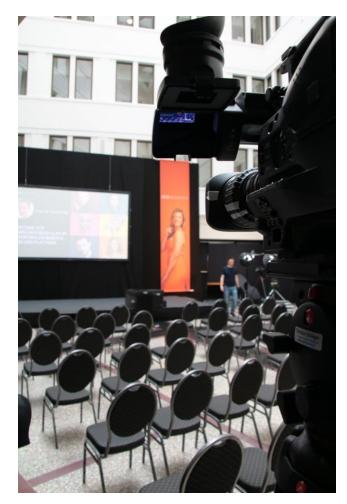

### **EVENTLOCATION (24th floor)**

- Panoramic view through floor-toceiling windows
- Access with the fastest elevator in Europe
- Exhibition "VIEWS OF BERLIN at Potsdamer Platz"
- 150sq m Indoor-/180sq m Outdoor Area
- Rentable in smaller spaces
- Unseated functions for up to 200
  Pax
- Seated functions for up to 80 Pax
- Interior is completely furnished
- Smoking area outdoor

- unique and individual
- wedding speaker
- loving decoration
- wedding party

EVENTLOCATION I VIEWPOINT I EXHIBITION I CAFÈ

- Events
- Presentation
- Interview
- capacity max. 50 Pax

- Event in the atrium of the Kollhoff Tower
- capacity for 200 Pax
- Panel Discussions
- Lectures with Screen
- Interviews
- Press Conferences

- Event with DJ
- Suspended acoustic ceiling
- Sound system with various media connections
- live band

- 24th Floor
- Weatherproof
- BBQ
- Smoking Area

The Highlights of Berlin close enough to touch.