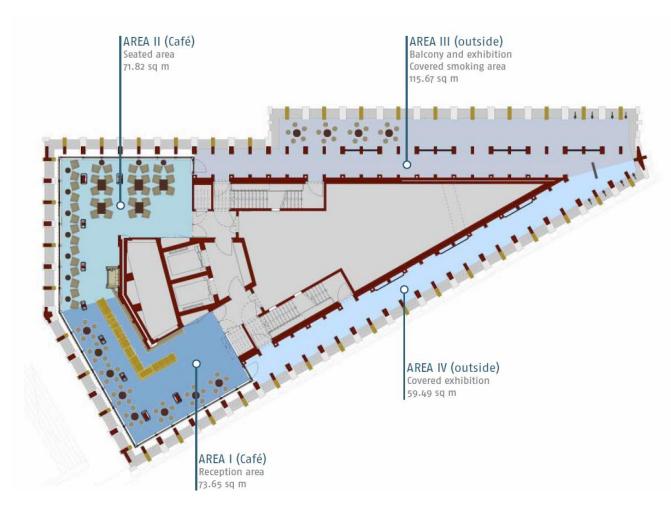

### **EVENTLOCATION (24th floor)**

- Panoramic view through floor-toceiling windows
- Access with the fastest elevator in Europe
- Exhibition "VIEWS OF BERLIN at Potsdamer Platz"
- 150sq m Indoor-/180sq m Outdoor Area
- Rentable in smaller spaces
- Unseated functions for up to 200
  Pax
- Seated functions for up to 80 Pax
- Interior is completely furnished
- Smoking area outdoor

PANORAMACAFÉ

Regular seating in daily operation

- 50 coffee chairs
- 21 bar stools
- 7 coffee tables, angular
- 8 coffee tables, round
- 9 standing tables, round

Event with standing reception, mixed seating

- Capacity with mixed seating inside 170 Pax
- Capacity with outdoor terraces
- 250 Pax 450 Pax

Events with seated dinner

- T shape with 30 seats
- Tables from 10 to 70 seats

Caterer Cooperation with

- Sellin & Friends
- Berlin Cuisine
- Blauer Hummer
- Hyatt

You are also welcome to bring your own caterer.

Events with seated dinner

- Round tables with 8-10 seats,
  covered with slipcovers and
  candelabra decorations
- capacity max. 70 Pax

Free Wedding ceremony, a secular one alternative to the church wedding

#### **ROOF TERRACE**

- Panoramic view over the whole of Berlin
- 230m² outdoor area, incl. tour
- Standing receptionup to 200 Pax
- Seated Dinner up to 30 Pax
- Dump waiter to 24th floor