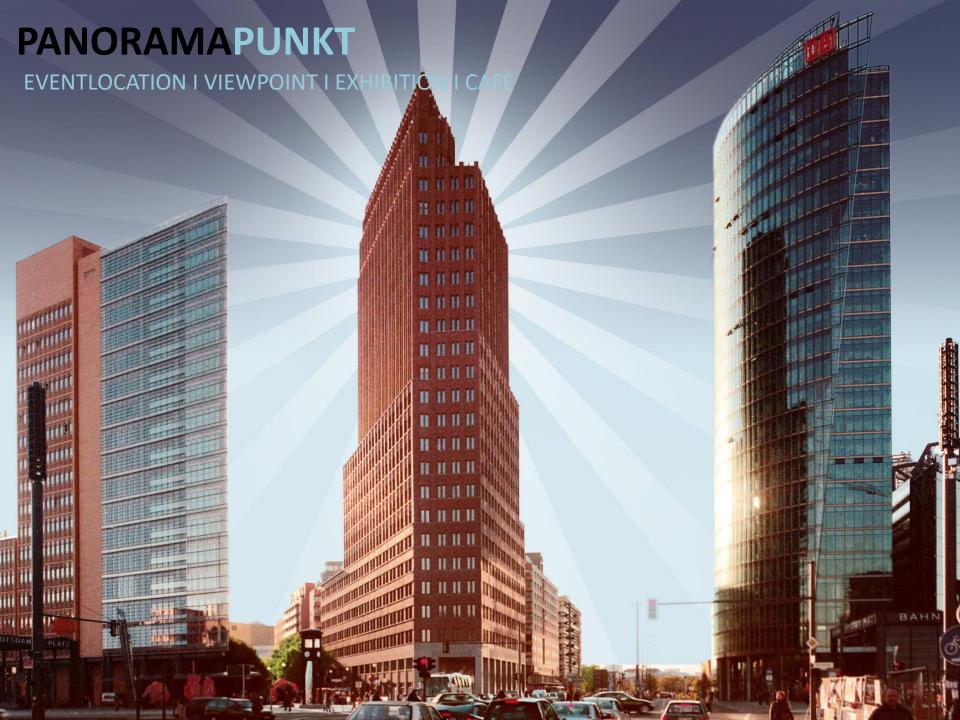

#### **PANORAMAPUNKT**

#### BERLIN'S HOTTEST EVENT LOCATION

Welcome to PANORAMAPUNKT at Potsdamer Platz 1, a unique venue for exclusive events, receptions and gatherings of the highest order – located 100 meters above the city, our facilities turn every occasion into an unforgettable experience. It starts with the fastest elevator in Europe, which whisks you to the 24th and 25th floor of the Kollhoff-Tower. Inside the Panoramacafé guests will be greeted by floor-to-ceiling windows and a 360° panoramic view on the outdoor areas with 230-square-meter terrace.

Modern catering facilities and technical equipment are also available for any type of event for up to 500 people (in- & outdoor). Our outdoor areas bring your guests even closer to the pulsing city below. The outdoor seating of the Panoramacafé, inspired by the high-rise architecture of the 1930s, is perfect for an exclusive dinner while the terrace is a spectacular place to enjoy drinks at sunset – and a view of just about all of the city's most famous sights.