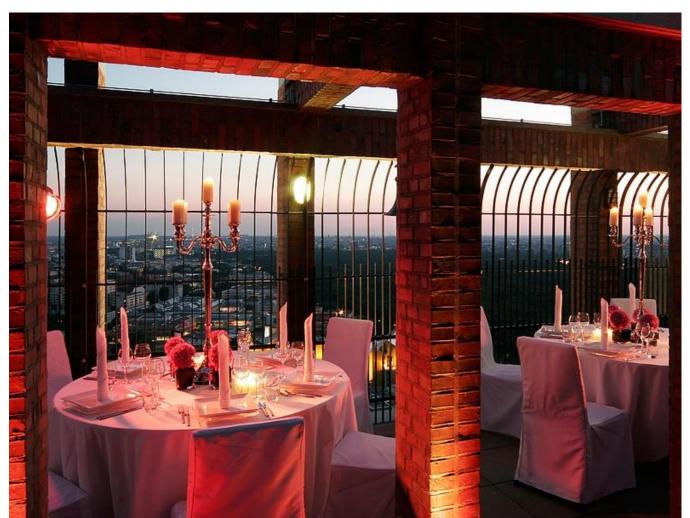

You are also welcome to bring your own caterer.

Events with seated dinner

- Round tables with 8-10 seats,
  covered with slipcovers and
  candelabra decorations
- capacity max. 70 Pax

Free Wedding ceremony, a secular one alternative to the church wedding