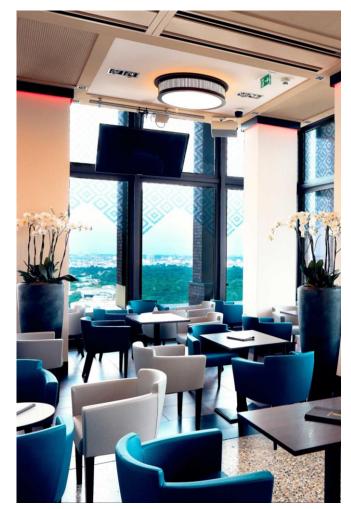

#### BERLIN'S HOTTEST EVENT LOCATION

Welcome to PANORAMAPUNKT at Potsdamer Platz 1, a unique venue for exclusive events, receptions and gatherings of the highest order – located 100 meters above the city, our facilities turn every occasion into an unforgettable experience. It starts with the fastest elevator in Europe, which whisks you to the 24th and 25th floor of the Kollhoff-Tower. Inside the Panoramacafé guests will be greeted by floor-to-ceiling windows and a 360° panoramic view on the outdoor areas with 230-square-meter terrace.

Modern catering facilities and technical equipment are also available for any type of event for up to 500 people (in- & outdoor). Our outdoor areas bring your guests even closer to the pulsing city below. The outdoor seating of the Panoramacafé, inspired by the high-rise architecture of the 1930s, is perfect for an exclusive dinner while the terrace is a spectacular place to enjoy drinks at sunset – and a view of just about all of the city's most famous sights.

PANORAMACAFÉ

Regular seating in daily operation

- 50 coffee chairs
- 21 bar stools
- 7 coffee tables, angular
- 8 coffee tables, round
- 9 standing tables, round

Event with standing reception, mixed seating

- Capacity with mixed seating inside 170 Pax
- Capacity with outdoor terraces
- 250 Pax 450 Pax

Events with seated dinner

- T shape with 30 seats
- Tables from 10 to 70 seats

Caterer Cooperation with

- Sellin & Friends
- Berlin Cuisine
- Blauer Hummer
- Hyatt