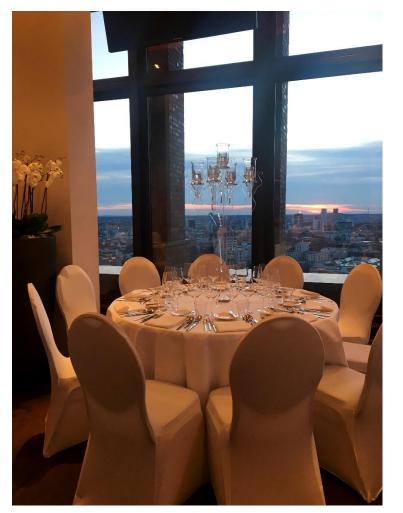

You are also welcome to bring your own caterer.

Events with seated dinner

- Round tables with 8-10 seats,
  covered with slipcovers and
  candelabra decorations
- capacity max. 70 Pax

Free Wedding ceremony, a secular one alternative to the church wedding