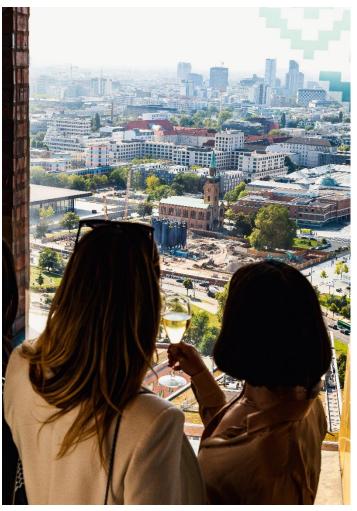

PANORAMACAFÉ

Regular seating in daily operation

- 50 coffee chairs
- 21 bar stools
- 7 coffee tables, angular
- 8 coffee tables, round
- 9 standing tables, round

Event with standing reception, mixed seating

- Capacity with mixed seating inside 170 Pax
- Capacity with outdoor terraces
- 250 Pax 450 Pax

Events with seated dinner

- T shape with 30 seats
- Tables from 10 to 70 seats

Caterer Cooperation with

- Sellin & Friends
- Berlin Cuisine
- Blauer Hummer
- Hyatt