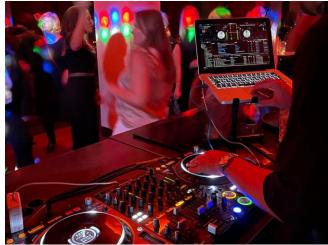

- Event with DJ
- Suspended acoustic ceiling
- Sound system with various media connections
- live band

- 24th Floor
- Weatherproof
- BBQ
- Smoking Area

The Highlights of Berlin close enough to touch.